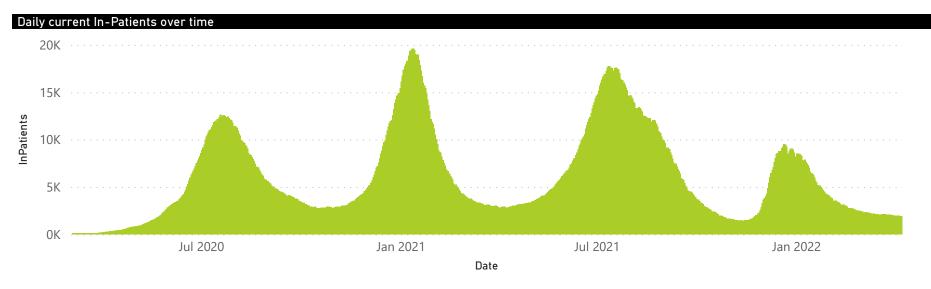

59                     | 234214                | 39431           | 191709                | 1096                  | 105                 | 38                      | 51                      | 17                            |
| Public                                                         | 407                     | 279477                | 62209           | 203308                | 1042                  | 56                  | 24                      | 151                     | 22                            |
| Total                                                          | 666                     | 513691                | 101640          | 395017                | 2138                  | 161                 | 62                      | 202                     | 39                            |



Private



105

■ General Ward ■ High Care ■ Intensive Care Unit

The number of reported admissions may change day-to-day as enrolled facilities back-capture historical data.

The data below refer to admitted patients who test positive for SARS-CoV-2 on PCR or antigen tests.





38

Currently OxygenatedCurrently Ventilated

In Hospital

Transferred

Died (non-COVID)

1127

Private



The number of reported admissions may change day-to-day as enrolled facilities back-capture historical data.

The data below refer to admitted patients who test positive for SARS-CoV-2 on PCR or antigen tests.



| mmary of reported COVID-19 admissions by province |                         |                       |                 |                       |                       |                     |