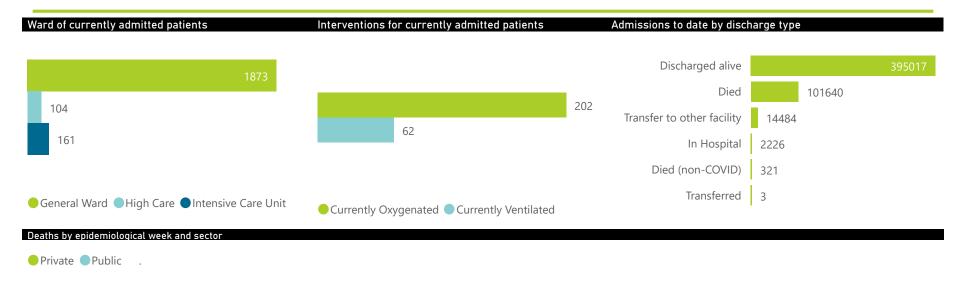

| Summary of reported COVID-19 admissions by province, by sector |                         |                       |                 |                       |                       |                     |                         |                         |                               |
|----------------------------------------------------------------|-------------------------|-----------------------|-----------------|-----------------------|-----------------------|---------------------|-------------------------|-------------------------|-------------------------------|
| Province                                                       | Facilities<br>Reporting | Admissions<br>to Date | Died to<br>Date | Discharged<br>to date | Currently<br>Admitted | Currently<br>in ICU | Currently<br>Ventilated | Currently<br>Oxygenated | Admissions in<br>Previous Day |
| Eastern Cape                                                   | 104                     | 47283                 | 13105           | 32111                 | 123                   | 5                   | 6                       | 7                       | 0                             |
| Private                                                        | 18                      | 15271                 | 3356            | 11790                 | 62                    | 2                   | 2                       | 1                       | 0                             |
| Public                                                         | 86                      | 32012                 | 9749            | 20321                 | 61                    | 3                   | 4                       | 6                       | 0                             |
| Free State                                                     | 55                      | 30940                 | 6002            | 22628                 | 89                    | 4                   | 3                       | 17                      | 5                             |
| Private                                                        | 20                      | 13855                 | 2239            | 11413                 | 35                    | 3                   | 1                       | 3                       | 0                             |
| Public                                                         | 35                      | 17085                 | 3763            | 11215                 | 54                    | 1                   | 2                       | 14                      | 5                             |
| Gauteng                                                        | 136                     | 148101                | 29467           | 114214                | 1151                  | 71                  | 33                      | 79                      | 12                            |
| Private                                                        | 96                      | 83133                 | 14420           | 67685                 | 573                   | 49                  | 20                      | 20                      | 5                             |
| Public                                                         | 40                      | 64968                 | 15047           | 46529                 | 578                   | 22                  | 13                      | 59                      | 7                             |
| KwaZulu-Natal                                                  | 116                     | 84279                 | 17172           | 63491                 | 395                   | 36                  | 10                      | 48                      | 15                            |
| Private                                                        | 47                      | 43709                 | 7300            | 35877                 | 217                   | 31                  | 8                       | 15                      | 9                             |
| Public                                                         | 69                      | 40570                 | 9872            | 27614                 | 178                   | 5                   | 2                       | 33                      | 6                             |
| Limpopo                                                        | 48                      | 20733                 | 5303            | 14794                 | 24                    | 2                   | 1                       | 5                       | 0                             |
| Private                                                        | 7                       | 9106                  | 1707            | 7249                  | 10                    | 1                   | 0                       | 0                       | 0                             |
| Public                                                         | 41                      | 11627                 | 3596            | 7545                  | 14                    | 1                   | 1                       | 5                       | 0                             |
| Mpumalanga                                                     | 40                      | 22097                 | 4815            | 16690                 | 29                    | 0                   | 1                       | 4                       | 1                             |
| Private                                                        | 9                       | 11537                 | 1678            | 9766                  | 12                    | 0                   | 0                       | 0                       | 1                             |
| Public                                                         | 31                      | 10560                 | 3137            | 6924                  | 17                    | 0                   | 1                       | 4                       | 0                             |
| North West                                                     | 30                      | 32800                 | 4781            | 25595                 | 99                    | 13                  | 5                       | 36                      | 0                             |
| Private                                                        | 13                      | 12292                 | 1670            | 10171                 | 48                    | 4                   | 4                       | 7                       | 0                             |
| Public                                                         | 17                      | 20508                 | 3111            | 15424                 | 51                    | 9                   | 1                       | 29                      | 0                             |
| Northern Cape                                                  | 35                      | 11477                 | 2423            | 8483                  | 7                     | 1                   | 0                       | 1                       | 0                             |
| Private                                                        | 6                       | 5433                  | 841             | 4345                  | 3                     | 1                   | 0                       | 0                       | 0                             |
| Public                                                         | 29                      | 6044                  | 1582            | 4138                  | 4                     | 0                   | 0                       | 1                       | 0                             |
| Western Cape                                                   | 102                     | 115981                | 18572           | 97011                 | 221                   | 29                  | 3                       | 5                       | 6                             |
| Private                                                        | 43                      | 39878                 | 6220            | 33413                 | 136                   | 14                  | 3                       | 5                       | 2                             |
| Public                                                         | 59                      | 76103                 | 12352           | 63598                 | 85                    | 15                  |                         |                         | 4                             |
| Total                                                          | 666                     | 513691                | 101640          | 395017                | 2138                  | 161                 | 62                      | 202                     | 39                            |

The data below refer to admitted patients who test positive for SARS-CoV-2 on PCR or antigen tests.

| Summary of reported COVID-19 admissions by province, by sector |                         |                       |                 |                       |                       |                     |                         |                         |                               |
|----------------------------------------------------------------|-------------------------|-----------------------|-----------------|-----------------------|-----------------------|---------------------|-------------------------|-------------------------|-------------------------------|
| Sector                                                         | Facilities<br>Reporting | Admissions<br>to Date | Died to<br>Date | Discharged<br>to date | Currently<br>Admitted | Currently<br>in ICU | Currently<br>Ventilated | Currently<br>Oxygenated | Admissions in<br>Previous Day |
| Private                                                        | 259                     | 234214                | 39431           | 191709                | 1096                  | 105                 | 38                      | 51                      | 17                            |
| Public                                                         | 407                     | 279477                | 62209           | 203308                | 1042                  | 56                  | 24                      | 151                     | 22                            |
| Total                                                          | 666                     | 513691                | 101640          | 395017                | 2138                  | 161                 | 62                      | 202                     | 39                            |