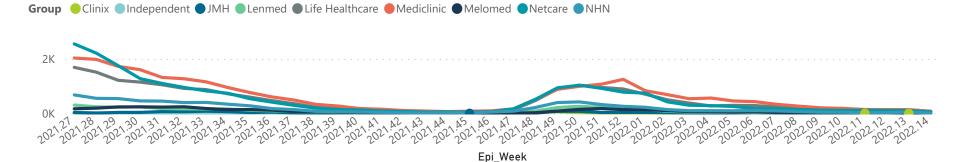

#### Summary of reported COVID-19 admissions by hospital group Currently in ICU Hospital\_Group Discharged Currently Admissions in Facilities Admissions Died to Currently Currently Reporting to Date Date to date Admitted Ventilated Oxygenated Previous Day NHN Netcare Life Healthcare Mediclinic Lenmed Clinix Melomed JMH Independent **Total**