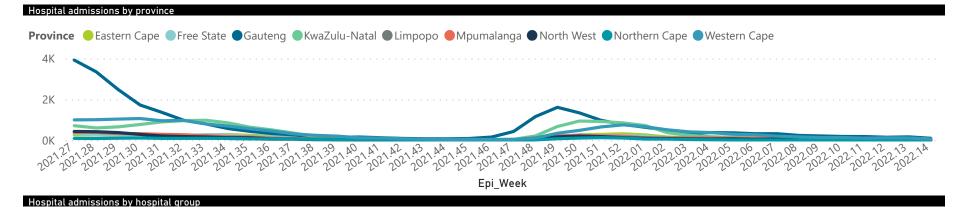

National

The number of reported admissions may change day-to-day as enrolled facilities back-capture historical data. The Western Cape government has been unable to provide daily data on patients who are on oxygen or ventilated. The data below refer to admitted patients who test positive for SARS-CoV-2 on PCR or antigen tests.

| Summary of reported COVID-19 admissions by province, by sector |                         |                       |                 |                       |                       |                     |                         |                         |                               |
|----------------------------------------------------------------|-------------------------|-----------------------|-----------------|-----------------------|-----------------------|---------------------|-------------------------|-------------------------|-------------------------------|
| Province                                                       | Facilities<br>Reporting | Admissions<br>to Date | Died to<br>Date | Discharged<br>to date | Currently<br>Admitted | Currently<br>in ICU | Currently<br>Ventilated | Currently<br>Oxygenated | Admissions in<br>Previous Day |
| Eastern Cape                                                   | 104                     | 47283                 | 13105           | 32111                 | 123                   | 5                   | 6                       | 7                       | 0                             |
| Private                                                        | 18                      | 15271                 | 3356            | 11790                 | 62                    | 2                   | 2                       | 1                       | 0                             |
| Public                                                         | 86                      | 32012                 | 9749            | 20321                 | 61                    | 3                   | 4                       | 6                       | 0                             |
| Free State                                                     | 55                      | 30940                 | 6002            | 22628                 | 89                    | 4                   | 3                       | 17                      | 5                             |
| Private                                                        | 20                      | 13855                 | 2239            | 11413                 | 35                    | 3                   | 1                       | 3                       | 0                             |
| Public                                                         | 35                      | 17085                 | 3763            | 11215                 | 54                    | 1                   | 2                       | 14                      | 5                             |
| Gauteng                                                        | 136                     | 148101                | 29467           | 114214                | 1151                  | 71                  | 33                      | 79                      | 12                            |
| Private                                                        | 96                      | 83133                 | 14420           | 67685                 | 573                   | 49                  | 20                      | 20                      | 5                             |
| Public                                                         | 40                      | 64968                 | 15047           | 46529                 | 578                   | 22                  | 13                      | 59                      | 7                             |
| KwaZulu-Natal                                                  | 116                     | 84279                 | 17172           | 63491                 | 395                   | 36                  | 10                      | 48                      | 15                            |
| Private                                                        | 47                      | 43709                 | 7300            | 35877                 | 217                   | 31                  | 8                       | 15                      | 9                             |
| Public                                                         | 69                      | 40570                 | 9872            | 27614                 | 178                   | 5                   | 2                       | 33                      | 6                             |
| Limpopo                                                        | 48                      | 20733                 | 5303            | 14794                 | 24                    | 2                   | 1                       | 5                       | 0                             |
| Private                                                        | 7                       | 9106                  | 1707            | 7249                  | 10                    | 1                   | 0                       | 0                       | 0                             |
| Public                                                         | 41                      | 11627                 | 3596            | 7545                  | 14                    | 1                   | 1                       | 5                       | 0                             |
| Mpumalanga                                                     | 40                      | 22097                 | 4815            | 16690                 | 29                    | 0                   | 1                       | 4                       | 1                             |
| Private                                                        | 9                       | 11537                 | 1678            | 9766                  | 12                    | 0                   | 0                       | 0                       | 1                             |
| Public                                                         | 31                      | 10560                 | 3137            | 6924                  | 17                    | 0                   | 1                       | 4                       | 0                             |
| North West                                                     | 30                      | 32800                 | 4781            | 25595                 | 99                    | 13                  | 5                       | 36                      | 0                             |
| Private                                                        | 13                      | 12292                 | 1670            | 10171                 | 48                    | 4                   | 4                       | 7                       | 0                             |
| Public                                                         | 17                      | 20508                 | 3111            | 15424                 | 51                    | 9                   | 1                       | 29                      | 0                             |
| Northern Cape                                                  | 35                      | 11477                 | 2423            | 8483                  | 7                     | 1                   | 0                       | 1                       | 0                             |
| Private                                                        | 6                       | 5433                  | 841             | 4345                  | 3                     | 1                   | 0                       | 0                       | 0                             |
| Public                                                         | 29                      | 6044                  | 1582            | 4138                  | 4                     | 0                   | 0                       | 1                       | 0                             |
| Western Cape                                                   | 102                     | 115981                | 18572           | 97011                 | 221                   | 29                  | 3                       | 5                       | 6                             |
| Private                                                        | 43                      | 39878                 | 6220            | 33413                 | 136                   | 14                  | 3                       | 5                       | 2                             |
| Public                                                         | 59                      | 76103                 | 12352           | 63598                 | 85                    | 15                  |                         |                         | 4                             |
| Total                                                          | 666                     | 513691                | 101640          | 395017                | 2138                  | 161                 | 62                      | 202                     | 39                            |