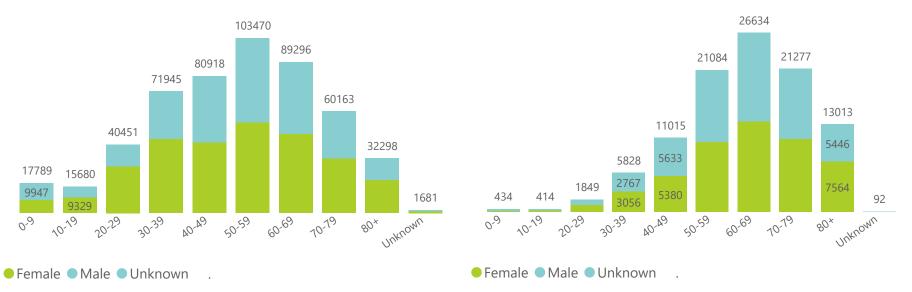

| Summary of reported COVID-19 admissions by province, by sector |                         |                       |                 |                       |                       |                     |                         |                         |                               |
|----------------------------------------------------------------|-------------------------|-----------------------|-----------------|-----------------------|-----------------------|---------------------|-------------------------|-------------------------|-------------------------------|
| Province                                                       | Facilities<br>Reporting | Admissions<br>to Date | Died to<br>Date | Discharged<br>to date | Currently<br>Admitted | Currently<br>in ICU | Currently<br>Ventilated | Currently<br>Oxygenated | Admissions in<br>Previous Day |
| Eastern Cape                                                   | 104                     | 47283                 | 13105           | 32111                 | 123                   | 5                   | 6                       | 7                       | 0                             |
| Private                                                        | 18                      | 15271                 | 3356            | 11790                 | 62                    | 2                   | 2                       | 1                       | 0                             |
| Public                                                         | 86                      | 32012                 | 9749            | 20321                 | 61                    | 3                   | 4                       | 6                       | 0                             |
| Free State                                                     | 55                      | 30940                 | 6002            | 22628                 | 89                    | 4                   | 3                       | 17                      | 5                             |
| Private                                                        | 20                      | 13855                 | 2239            | 11413                 | 35                    | 3                   | 1                       | 3                       | 0                             |
| Public                                                         | 35                      | 17085                 | 3763            | 11215                 | 54                    | 1                   | 2                       | 14                      | 5                             |
| Gauteng                                                        | 136                     | 148101                | 29467           | 114214                | 1151                  | 71                  | 33                      | 79                      | 12                            |
| Private                                                        | 96                      | 83133                 | 14420           | 67685                 | 573                   | 49                  | 20                      | 20                      | 5                             |
| Public                                                         | 40                      | 64968                 | 15047           | 46529                 | 578                   | 22                  | 13                      | 59                      | 7                             |
| KwaZulu-Natal                                                  | 116                     | 84279                 | 17172           | 63491                 | 395                   | 36                  | 10                      | 48                      | 15                            |
| Private                                                        | 47                      | 43709                 | 7300            | 35877                 | 217                   | 31                  | 8                       | 15                      | 9                             |
| Public                                                         | 69                      | 40570                 | 9872            | 27614                 | 178                   | 5                   | 2                       | 33                      | 6                             |
| Limpopo                                                        | 48                      | 20733                 | 5303            | 14794                 | 24                    | 2                   | 1                       | 5                       | 0                             |
| Private                                                        | 7                       | 9106                  | 1707            | 7249                  | 10                    | 1                   | 0                       | 0                       | 0                             |
| Public                                                         | 41                      | 11627                 | 3596            | 7545                  | 14                    | 1                   | 1                       | 5                       | 0                             |
| Mpumalanga                                                     | 40                      | 22097                 | 4815            | 16690                 | 29                    | 0                   | 1                       | 4                       | 1                             |
| Private                                                        | 9                       | 11537                 | 1678            | 9766                  | 12                    | 0                   | 0                       | 0                       | 1                             |
| Public                                                         | 31                      | 10560                 | 3137            | 6924                  | 17                    | 0                   | 1                       | 4                       | 0                             |
| North West                                                     | 30                      | 32800                 | 4781            | 25595                 | 99                    | 13                  | 5                       | 36                      | 0                             |
| Private                                                        | 13                      | 12292                 | 1670            | 10171                 | 48                    | 4                   | 4                       | 7                       | 0                             |
| Public                                                         | 17                      | 20508                 | 3111            | 15424                 | 51                    | 9                   | 1                       | 29                      | 0                             |
| Northern Cape                                                  | 35                      | 11477                 | 2423            | 8483                  | 7                     | 1                   | 0                       | 1                       | 0                             |
| Private                                                        | 6                       | 5433                  | 841             | 4345                  | 3                     | 1                   | 0                       | 0                       | 0                             |
| Public                                                         | 29                      | 6044                  | 1582            | 4138                  | 4                     | 0                   | 0                       | 1                       | 0                             |
| Western Cape                                                   | 102                     | 115981                | 18572           | 97011                 | 221                   | 29                  | 3                       | 5                       | 6                             |
| Private                                                        | 43                      | 39878                 | 6220            | 33413                 | 136                   | 14                  | 3                       | 5                       | 2                             |
| Public                                                         | 59                      | 76103                 | 12352           | 63598                 | 85                    | 15                  |                         |                         | 4                             |
| Total                                                          | 666                     | 513691                | 101640          | 395017                | 2138                  | 161                 | 62                      | 202                     | 39                            |