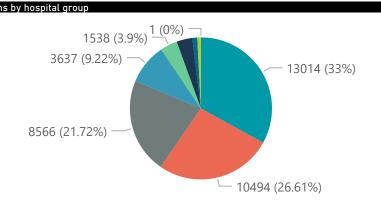

#### Summary of reported COVID-19 admissions by hospital group Currently in ICU Hospital\_Group Discharged Currently Admissions in Facilities Admissions Died to Currently Currently Reporting to Date Date to date Admitted Ventilated Oxygenated Previous Day NHN Netcare Life Healthcare Mediclinic Lenmed Clinix Melomed JMH Independent **Total**