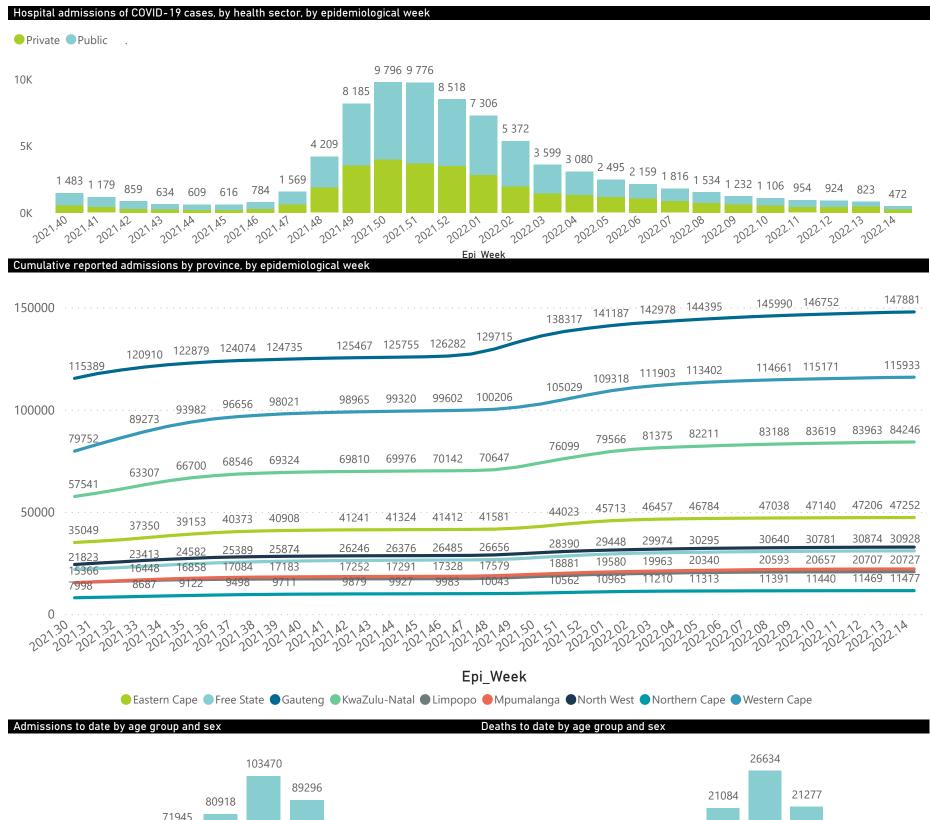

National

The number of reported admissions may change day-to-day as enrolled facilities back-capture historical data. The Western Cape government has been unable to provide daily data on patients who are on oxygen or ventilated. The data below refer to admitted patients who test positive for SARS-CoV-2 on PCR or antigen tests.

# NICD National COVID-19 Hospital Surveillance

National

The number of reported admissions may change day-to-day as enrolled facilities back-capture historical data.

The Western Cape government has been unable to provide daily data on patients who are on oxygen or ventilated.

The data below refer to admitted patients who test positive for SARS-CoV-2 on PCR or antigen tests.

| Summary of reported COVID-19 admissions by province, by sector |                         |                       |                 |                       |                       |                     |                         |                         |                               |
|----------------------------------------------------------------|-------------------------|-----------------------|-----------------|-----------------------|-----------------------|---------------------|-------------------------|-------------------------|-------------------------------|
| Sector                                                         | Facilities<br>Reporting | Admissions<br>to Date | Died to<br>Date | Discharged<br>to date | Currently<br>Admitted | Currently<br>in ICU | Currently<br>Ventilated | Currently<br>Oxygenated | Admissions in<br>Previous Day |
| Private                                                        | 259                     | 234214                | 39431           | 191709                | 1096                  | 105                 | 38                      | 51                      | 17                            |
| Public                                                         | 407                     | 279477                | 62209           | 203308                | 1042                  | 56                  | 24                      | 151                     | 22                            |
| Total                                                          | 666                     | 513691                | 101640          | 395017                | 2138                  | 161                 | 62                      | 202                     | 39                            |