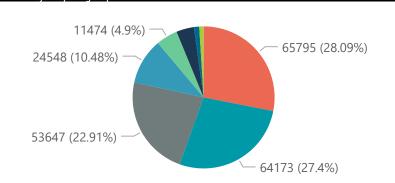

The data below refer to admitted patients who test positive for SARS-CoV-2 on PCR or antigen tests.

| mmary of reported COVID-19 admissions by province |                         |                       |                 |                       |                       |                     |                         |                         |                               |
|---------------------------------------------------|-------------------------|-----------------------|-----------------|-----------------------|-----------------------|---------------------|-------------------------|-------------------------|-------------------------------|
| Province                                          | Facilities<br>Reporting | Admissions<br>to Date | Died to<br>Date | Discharged<br>to date | Currently<br>Admitted | Currently<br>in ICU | Currently<br>Ventilated | Currently<br>Oxygenated | Admissions in<br>Previous Day |
| Gauteng                                           | 96                      | 83133                 | 14420           | 67685                 | 573                   | 49                  | 20                      | 20                      | 5                             |
| KwaZulu-Natal                                     | 47                      | 43709                 | 7300            | 35877                 | 217                   | 31                  | 8                       | 15                      | 9                             |
| Western Cape                                      | 43                      | 39878                 | 6220            | 33413                 | 136                   | 14                  | 3                       | 5                       | 2                             |
| Eastern Cape                                      | 18                      | 15271                 | 3356            | 11790                 | 62                    | 2                   | 2                       | 1                       | 0                             |
| North West                                        | 13                      | 12292                 | 1670            | 10171                 | 48                    | 4                   | 4                       | 7                       | 0                             |
| Free State                                        | 20                      | 13855                 | 2239            | 11413                 | 35                    | 3                   | 1                       | 3                       | 0                             |
| Mpumalanga                                        | 9                       | 11537                 | 1678            | 9766                  | 12                    | 0                   | 0                       | 0                       | 1                             |
| Limpopo                                           | 7                       | 9106                  | 1707            | 7249                  | 10                    | 1                   | 0                       | 0                       | 0                             |
| Northern Cape                                     | 6                       | 5433                  | 841             | 4345                  | 3                     | 1                   | 0                       | 0                       | 0                             |
| Total                                             | 259                     | 234214                | 39431           | 191709                | 1096                  | 105                 | 38                      | 51                      | 17                            |