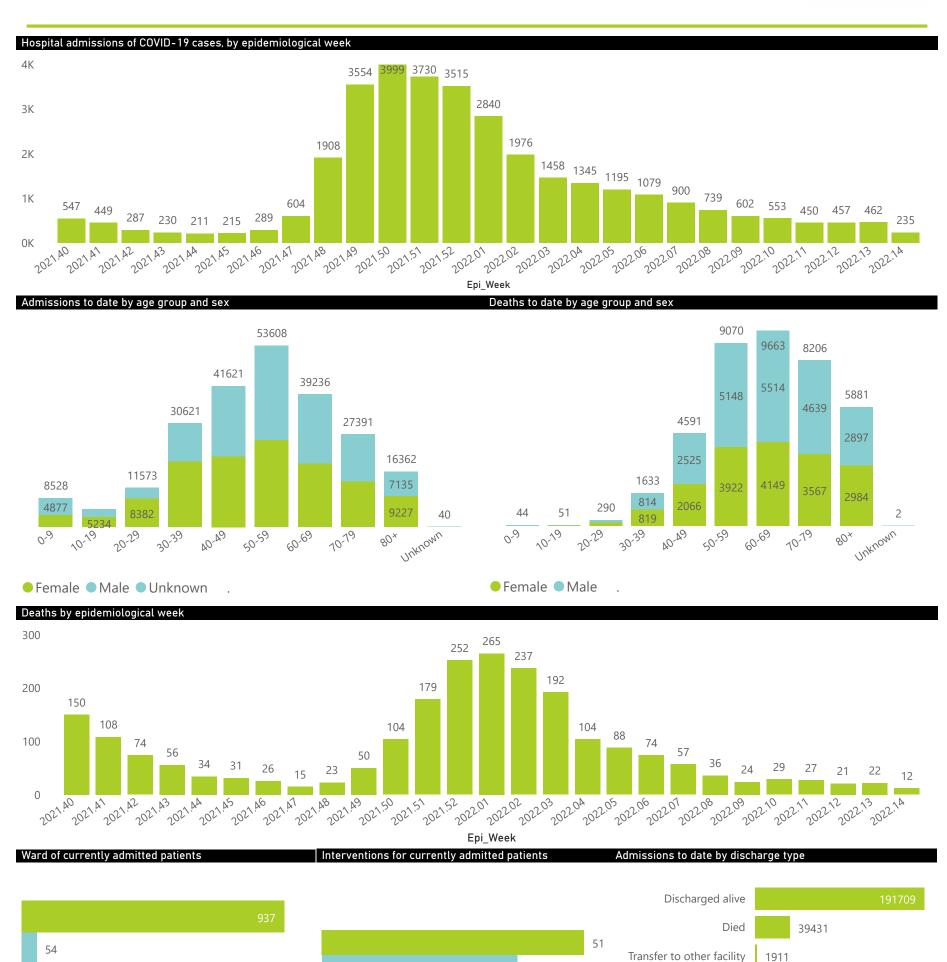

| 407                     | 279477                | 62209           | 203308                | 1042                  | 56                  | 24                      | 151                     | 22                            |
| Total                                                          | 666                     | 513691                | 101640          | 395017                | 2138                  | 161                 | 62                      | 202                     | 39                            |



Private



105

■ General Ward ■ High Care ■ Intensive Care Unit

The number of reported admissions may change day-to-day as enrolled facilities back-capture historical data.

The data below refer to admitted patients who test positive for SARS-CoV-2 on PCR or antigen tests.





38

Currently OxygenatedCurrently Ventilated

In Hospital

Transferred

Died (non-COVID)

1127

Private



The number of reported admissions may change day-to-day as enrolled facilities back-capture historical data.

The data below refer to admitted patients who test positive for SARS-CoV-2 on PCR or antigen tests.



| mmary of reported COVID-19 admissions by province |                         |                       |                 |                       |                       |                     |                         |                         |                               |
|---------------------------------------------------|-------------------------|-----------------------|-----------------|-----------------------|-----------------------|---------------------|-----------