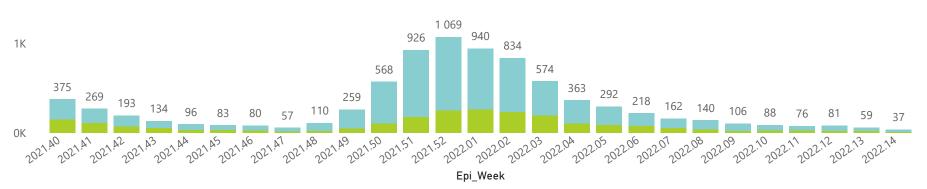

National

The number of reported admissions may change day-to-day as enrolled facilities back-capture historical data. The Western Cape government has been unable to provide daily data on patients who are on oxygen or ventilated. The data below refer to admitted patients who test positive for SARS-CoV-2 on PCR or antigen tests.

# NICD National COVID-19 Hospital Surveillance

National

The number of reported admissions may change day-to-day as enrolled facilities back-capture historical data.

The Western Cape government has been unable to provide daily data on patients who are on oxygen or ventilated.

The data below refer to admitted patients who test positive for SARS-CoV-2 on PCR or antigen tests.

| Summary of reported COVID-19 admissions by province, by sector |                         |                       |                 |                       |                       |                     |                         |                         |                               |
|----------------------------------------------------------------|-------------------------|-----------------------|-----------------|-----------------------|-----------------------|---------------------|-------------------------|-------------------------|-------------------------------|
| Sector                                                         | Facilities<br>Reporting | Admissions<br>to Date | Died to<br>Date | Discharged<br>to date | Currently<br>Admitted | Currently<br>in ICU | Currently<br>Ventilated | Currently<br>Oxygenated | Admissions in<br>Previous Day |
| Private                                                        | 259                     | 234214                | 39431           | 191709                | 1096                  | 105                 | 38                      | 51                      | 17                            |
| Public                                                         | 407                     | 279477                | 62209           | 203308                | 1042                  | 56                  | 24                      | 151                     | 22                            |
| Total                                                          | 666                     | 513691                | 101640          | 395017                | 2138                  | 161                 | 62                      | 202                     | 39                            |