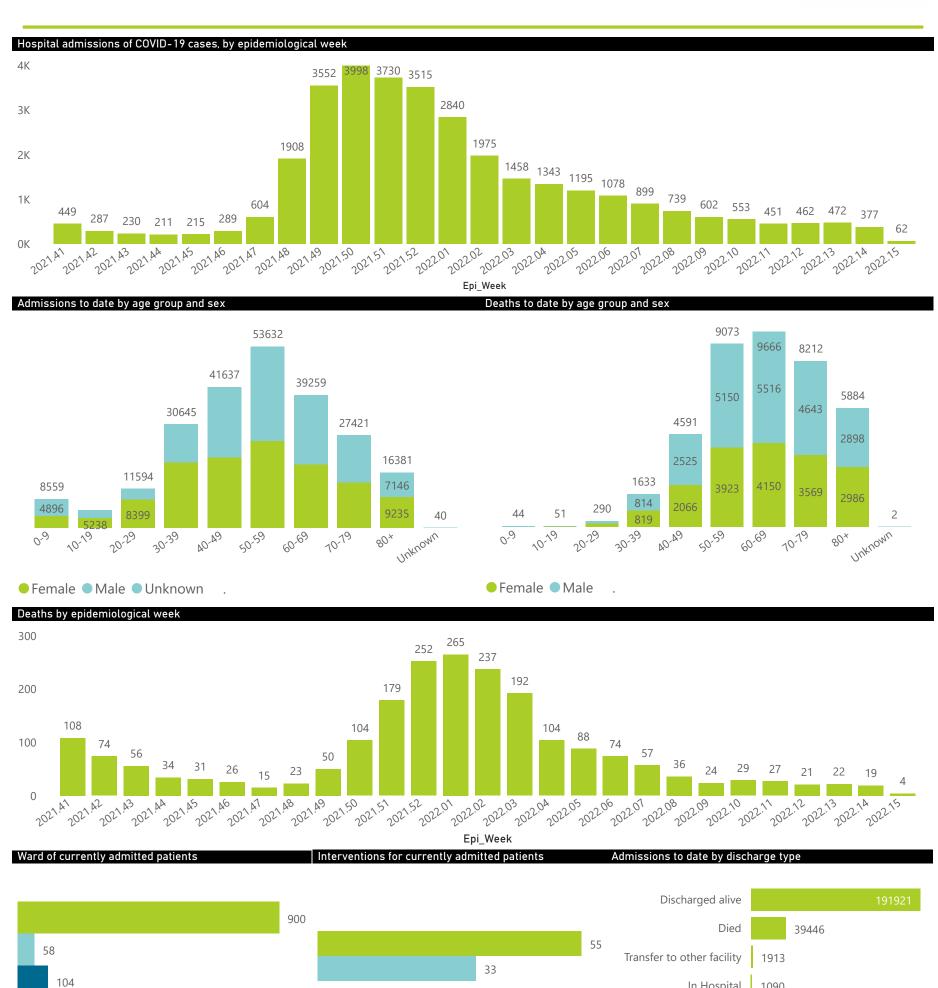

#### NICD National COVID-19 Hospital Surveillance

The number of reported admissions may change day-to-day as enrolled facilities back-capture historical data.

The Western Cape government has been unable to provide daily data on patients who are on oxygen or ventilated.

The data below refer to admitted patients who test positive for SARS-CoV-2 on PCR or antigen tests.

● Female ■ Male ■ Unknown

## NICD National COVID-19 Hospital Surveillance

National

The number of reported admissions may change day-to-day as enrolled facilities back-capture historical data. The Western Cape government has been unable to provide daily data on patients who are on oxygen or ventilated. The data below refer to admitted patients who test positive for SARS-CoV-2 on PCR or antigen tests.