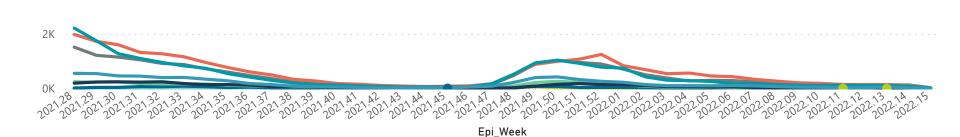

| nary of reported COVID-19 admissions by province |                         |                       |                 |                       |                       |                     |                         |                         |                               |
|--------------------------------------------------|-------------------------|-----------------------|-----------------|-----------------------|-----------------------|---------------------|-------------------------|-------------------------|-------------------------------|
| Province                                         | Facilities<br>Reporting | Admissions<br>to Date | Died to<br>Date | Discharged<br>to date | Currently<br>Admitted | Currently<br>in ICU | Currently<br>Ventilated | Currently<br>Oxygenated | Admissions in<br>Previous Day |
| Gauteng                                          | 96                      | 83225                 | 14427           | 67785                 | 559                   | 44                  | 14                      | 22                      | 1                             |
| KwaZulu-Natal                                    | 47                      | 43756                 | 7300            | 35933                 | 208                   | 29                  | 9                       | 15                      |                               |
| Western Cape                                     | 43                      | 39894                 | 6224            | 33439                 | 123                   | 18                  | 3                       | 3                       |                               |
| Eastern Cape                                     | 18                      | 15276                 | 3357            | 11793                 | 63                    | 2                   | 2                       | 2                       |                               |
| North West                                       | 13                      | 12295                 | 1673            | 10174                 | 45                    | 5                   | 3                       | 7                       |                               |
| Free State                                       | 20                      | 13864                 | 2239            | 11421                 | 36                    | 4                   | 1                       | 5                       |                               |
| Mpumalanga                                       | 9                       | 11548                 | 1678            | 9775                  | 14                    | 0                   | 0                       | 1                       |                               |
| Limpopo                                          | 7                       | 9111                  | 1707            | 7253                  | 11                    | 1                   | 0                       | 0                       |                               |
| Northern Cape                                    | 6                       | 5437                  | 841             | 4348                  | 3                     | 1                   | 1                       | 0                       |                               |
| Total                                            | 259                     | 234406                | 39446           | 191921                | 1062                  | 104                 | 33                      | 55                      | 2                             |

#### Summary of reported COVID-19 admissions by hospital group Currently in ICU Hospital\_Group Discharged Currently Admissions in Facilities Admissions Died to Currently Currently Reporting to Date Date to date Admitted Ventilated Oxygenated Previous Day NHN Netcare Life Healthcare Mediclinic Lenmed Clinix Melomed JMH Independent **Total**

Olinix ●Independent ●JMH ●Lenmed ●Life Healthcare ●Mediclinic ●Melomed ●Netcare ●NHN