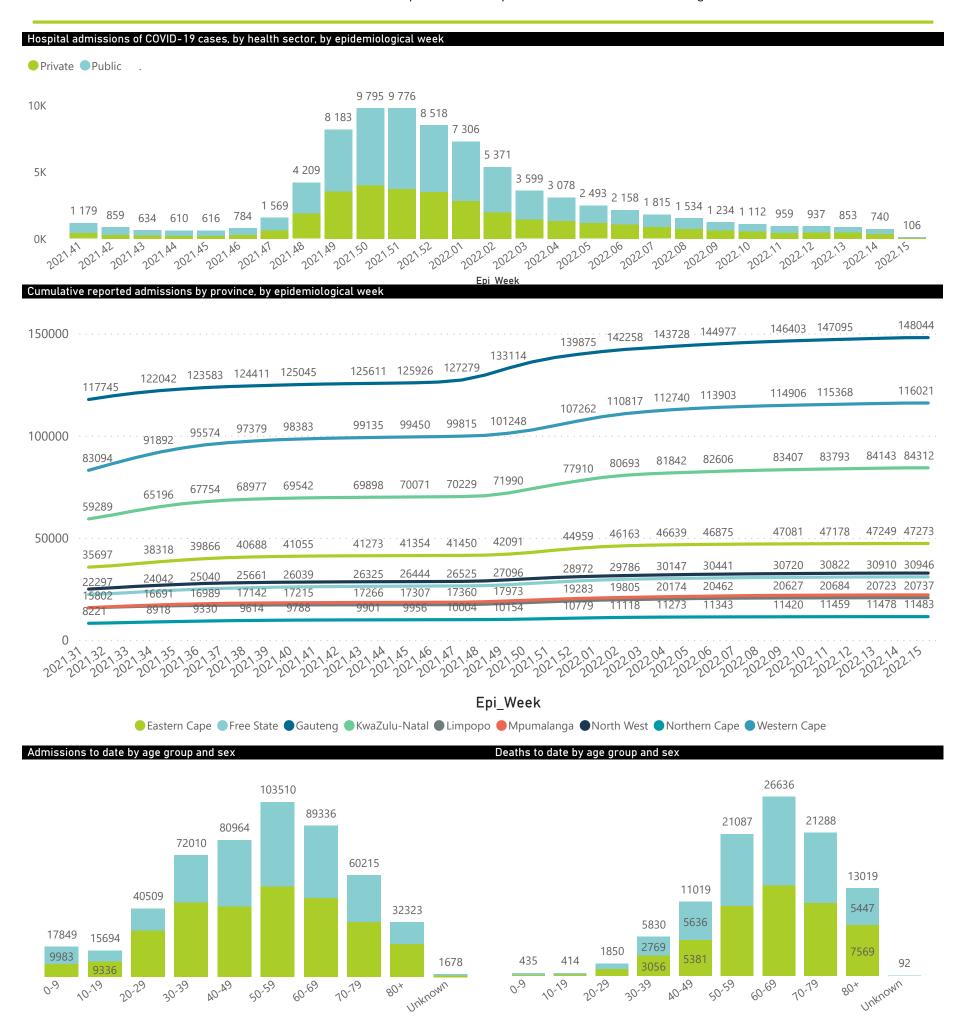

#### NICD National COVID-19 Hospital Surveillance

The number of reported admissions may change day-to-day as enrolled facilities back-capture historical data.

The Western Cape government has been unable to provide daily data on patients who are on oxygen or ventilated.

The data below refer to admitted patients who test positive for SARS-CoV-2 on PCR or antigen tests.

● Female ■ Male ■ Unknown

## NICD National COVID-19 Hospital Surveillance

National

The number of reported admissions may change day-to-day as enrolled facilities back-capture historical data. The Western Cape government has been unable to provide daily data on patients who are on oxygen or ventilated. The data below refer to admitted patients who test positive for SARS-CoV-2 on PCR or antigen tests.

# NICD National COVID-19 Hospital Surveillance

National

The number of reported admissions may change day-to-day as enrolled facilities back-capture historical data.

The Western Cape government has been unable to provide daily data on patients who are on oxygen or ventilated.

The data below refer to admitted patients who test positive for SARS-CoV-2 on PCR or antigen tests.

| Summary of reported COVID-19 admissions by province, by sector |                         |                       |                 |                       |                       |                     |                         |                         |                               |
|----------------------------------------------------------------|-------------------------|-----------------------|-----------------|-----------------------|-----------------------|---------------------|-------------------------|-------------------------|-------------------------------|
| Sector                                                         | Facilities<br>Reporting | Admissions<br>to Date | Died to<br>Date | Discharged<br>to date | Currently<br>Admitted | Currently<br>in ICU | Currently<br>Ventilated | Currently<br>Oxygenated | Admissions in<br>Previous Day |
| Private                                                        | 259                     | 234406                | 39446           | 191921                | 1062                  | 104                 | 33                      | 55                      | 20                            |
| Public                                                         | 407                     | 279682                | 62224           | 203492                | 1040                  | 56                  | 27                      | 144                     | 23                            |
| Total                                                          | 666                     | 514088                | 101670          | 395413                | 2102                  | 160                 | 60                      | 199                     | 43                            |