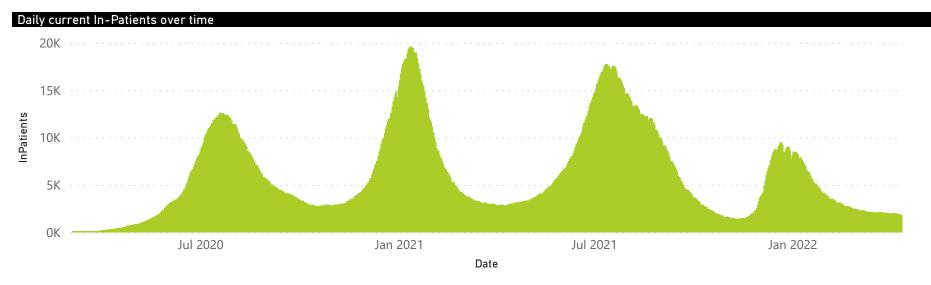

59                     | 234406                | 39446           | 191921                | 1062                  | 104                 | 33                      | 55                      | 20                            |
| Public                                                         | 407                     | 279682                | 62224           | 203492                | 1040                  | 56                  | 27                      | 144                     | 23                            |
| Total                                                          | 666                     | 514088                | 101670          | 395413                | 2102                  | 160                 | 60                      | 199                     | 43                            |



### NICD National COVID-19 Hospital Surveillance

Private



■ General Ward ■ High Care ■ Intensive Care Unit

The number of reported admissions may change day-to-day as enrolled facilities back-capture historical data. The data below refer to admitted patients who test positive for SARS-CoV-2 on PCR or antigen tests.





Currently OxygenatedCurrently Ventilated

In Hospital

Transferred

Died (non-COVID)

1090

### NICD National COVID-19 Hospital Surveillance

Private



The number of reported admissions may change day-to-day as enrolled facilities back-capture historical data.

The data below refer to admitted patients who test positive for SARS-CoV-2 on PCR or antigen tests.



| nary of reported COVID-19 admissions by province |                         |                       |