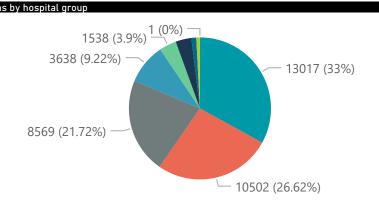

#### Summary of reported COVID-19 admissions by hospital group Currently in ICU Hospital\_Group Discharged Currently Admissions in Facilities Admissions Died to Currently Currently Reporting to Date Date to date Admitted Ventilated Oxygenated Previous Day NHN Netcare Life Healthcare Mediclinic Lenmed Clinix Melomed JMH Independent **Total**

Olinix ●Independent ●JMH ●Lenmed ●Life Healthcare ●Mediclinic ●Melomed ●Netcare ●NHN