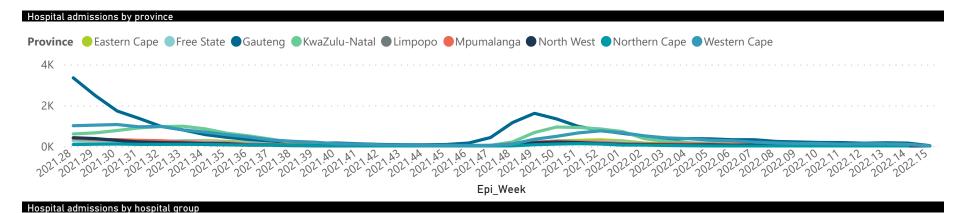

# NICD National COVID-19 Hospital Surveillance

National

The number of reported admissions may change day-to-day as enrolled facilities back-capture historical data.

The Western Cape government has been unable to provide daily data on patients who are on oxygen or ventilated.

The data below refer to admitted patients who test positive for SARS-CoV-2 on PCR or antigen tests.

| Summary of reported COVID-19 admissions by province, by sector |                         |                       |                 |                       |                       |                     |                         |                         |                               |
|----------------------------------------------------------------|-------------------------|-----------------------|-----------------|-----------------------|-----------------------|---------------------|-------------------------|-------------------------|-------------------------------|
| Sector                                                         | Facilities<br>Reporting | Admissions<br>to Date | Died to<br>Date | Discharged<br>to date | Currently<br>Admitted | Currently<br>in ICU | Currently<br>Ventilated | Currently<br>Oxygenated | Admissions in<br>Previous Day |
| Private                                                        | 259                     | 234406                | 39446           | 191921                | 1062                  | 104                 | 33                      | 55                      | 20                            |
| Public                                                         | 407                     | 279682                | 62224           | 203492                | 1040                  | 56                  | 27                      | 144                     | 23                            |
| Total                                                          | 666                     | 514088                | 101670          | 395413                | 2102                  | 160                 | 60                      | 199                     | 43                            |

### NICD National COVID-19 Hospital Surveillance

Private

■ General Ward ■ High Care ■ Intensive Care Unit

The number of reported admissions may change day-to-day as enrolled facilities back-capture historical data. The data below refer to admitted patients who test positive for SARS-CoV-2 on PCR or antigen tests.

Currently OxygenatedCurrently Ventilated

In Hospital

Transferred

Died (non-COVID)

1090

### NICD National COVID-19 Hospital Surveillance

Private

The number of reported admissions may change day-to-day as enrolled facilities back-capture historical data.

The data below refer to admitted patients who test positive for SARS-CoV-2 on PCR or antigen tests.