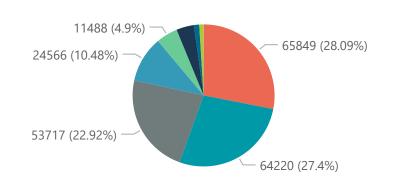

| nary of reported COVID-19 admissions by province |                         |                       |                 |                       |                       |                     |                         |                         |                               |
|--------------------------------------------------|-------------------------|-----------------------|-----------------|-----------------------|-----------------------|---------------------|-------------------------|-------------------------|-------------------------------|
| Province                                         | Facilities<br>Reporting | Admissions<br>to Date | Died to<br>Date | Discharged<br>to date | Currently<br>Admitted | Currently<br>in ICU | Currently<br>Ventilated | Currently<br>Oxygenated | Admissions in<br>Previous Day |
| Gauteng                                          | 96                      | 83225                 | 14427           | 67785                 | 559                   | 44                  | 14                      | 22                      | 1                             |
| KwaZulu-Natal                                    | 47                      | 43756                 | 7300            | 35933                 | 208                   | 29                  | 9                       | 15                      |                               |
| Western Cape                                     | 43                      | 39894                 | 6224            | 33439                 | 123                   | 18                  | 3                       | 3                       |                               |
| Eastern Cape                                     | 18                      | 15276                 | 3357            | 11793                 | 63                    | 2                   | 2                       | 2                       |                               |
| North West                                       | 13                      | 12295                 | 1673            | 10174                 | 45                    | 5                   | 3                       | 7                       |                               |
| Free State                                       | 20                      | 13864                 | 2239            | 11421                 | 36                    | 4                   | 1                       | 5                       |                               |
| Mpumalanga                                       | 9                       | 11548                 | 1678            | 9775                  | 14                    | 0                   | 0                       | 1                       |                               |
| Limpopo                                          | 7                       | 9111                  | 1707            | 7253                  | 11                    | 1                   | 0                       | 0                       |                               |
| Northern Cape                                    | 6                       | 5437                  | 841             | 4348                  | 3                     | 1                   | 1                       | 0                       |                               |
| Total                                            | 259                     | 234406                | 39446           | 191921                | 1062                  | 104                 | 33                      | 55                      | 2                             |