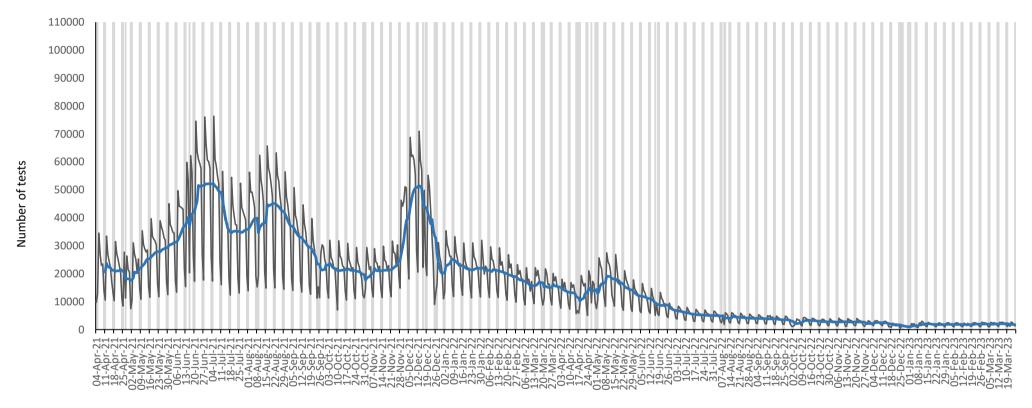

## Date of specimen collection

**Figure 1.** Number of SARS-CoV-2 PCR tests reported by date of specimen collection, South Africa, 4 April 2021 – 25 March 2023. Blue line shows the 7-day moving average of the number of PCR tests reported. Grey bars highlight weekend days and public holidays.