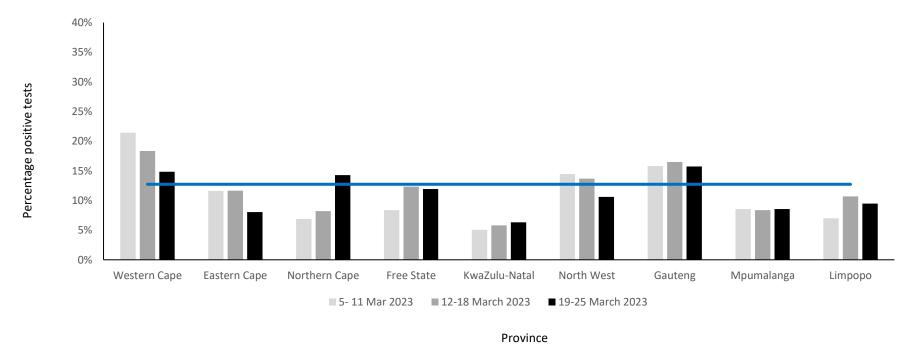

<sup>&</sup>lt;sup>a</sup> 2022 Mid-year population Statistics SA

<sup>&</sup>lt;sup>b</sup> Current week compared to previous week

**Figure 4.** Weekly percentage testing positive (PCR tests only) by province, South Africa, 5 March – 25 March 2023. The horizontal blue line shows the national mean for week 12, beginning 19 March 2023