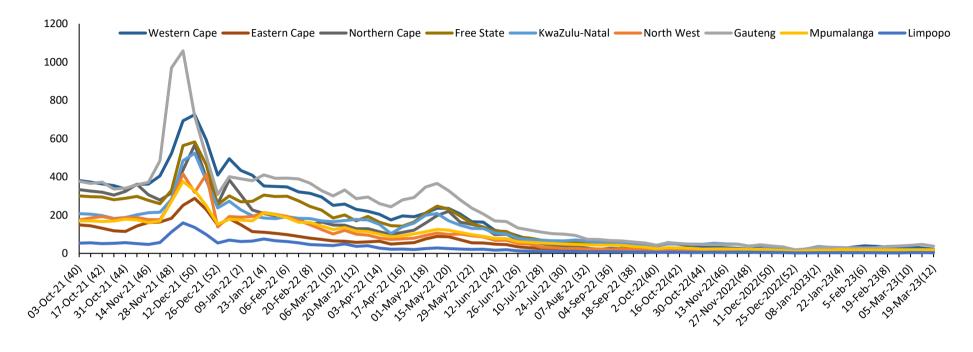

Week start date (week number) of sample collection

Figure 2. PCR testing rate per 100,000 persons by province and week of specimen collection, South Africa, 3 October 2021 – 25 March 2023

**Figure 3.** Percentage of PCR tests positive for SARS-CoV-2 by date of specimen collection, South Africa, 1 March 2020 – 25 March 2023. Blue line shows the 7-day moving average of the percentage testing positive. Grey bars highlight weekend days and public holidays.