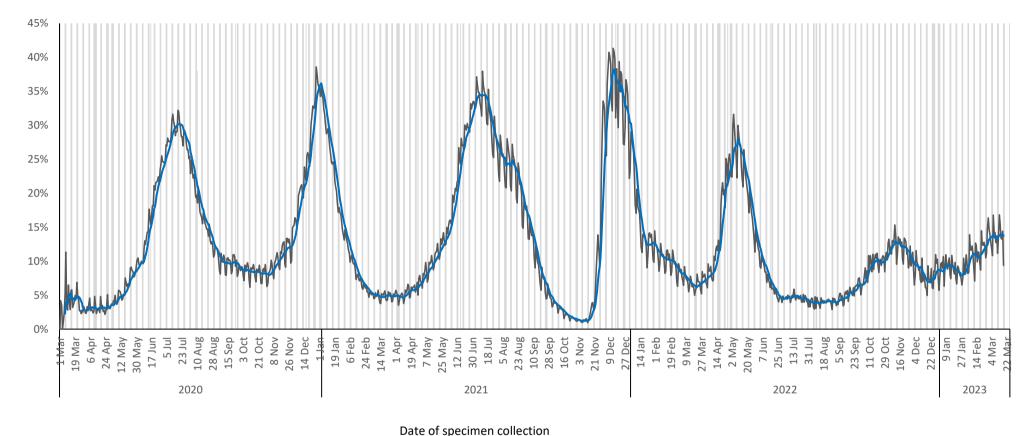

Week start date (week number) of sample collection

Figure 2. PCR testing rate per 100,000 persons by province and week of specimen collection, South Africa, 3 October 2021 – 25 March 2023

**Figure 3.** Percentage of PCR tests positive for SARS-CoV-2 by date of specimen collection, South Africa, 1 March 2020 – 25 March 2023. Blue line shows the 7-day moving average of the percentage testing positive. Grey bars highlight weekend days and public holidays.