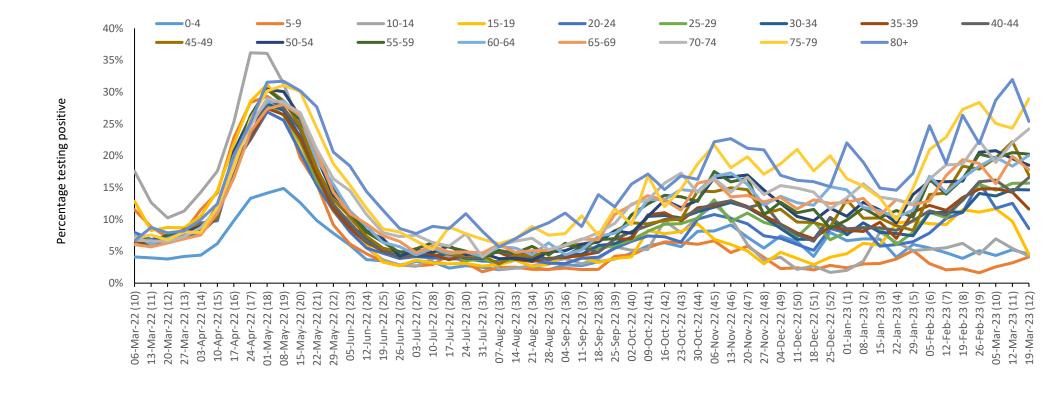

Week start date (week number) of sample collection

Figure 5. Percentage testing positive (PCR tests only) by age group and week of specimen collection, South Africa, 6 March 2022 – 25 March 2023

## Highlights:

- This will be the final weekly testing summary report for SARS-CoV-2. Going forward, trends of SARS-CoV-2 will be monitored using systematic, syndromic surveillance, reported in the weekly respiratory pathogens report published on the NICD webpage.
- In the period 1 March 2020 through 25 March 2023, 21,577,962 PCR tests for SARS-CoV-2 have been reported nationally. The number of PCR tests reported in week 12 of 2023 (n= 12,180) was 17.8% lower than the number of PCR tests reported in the previous week (n= 14,814 in week 11 of 2023).
- In week 12, the PCR testing rate was 20 per 100,000 persons. The overall PCR testing rate decrease from the previous week (24 per 100,000 persons in week 11 of 2023).
- The PCR testing rate in week 12 was highest in Gauteng (38 per 100,000 persons), followed by Western Cape (21 per 100,000 persons), KwaZulu-Natal and Mpumalanga (both 18 per 100,000 persons), and lowest in Limpopo (4 per 100,000 persons).
- In week 12, the percentage testing positive was 12.7% (1151/12180), which decreased significantly from the previous week (14.0% (2074/14814) in week 11, p<0.05).
- The percentage testing positive in week 12 was highest in the Gauteng (15.7%), followed by Western Cape (14.9%), Northern Cape (14.3%), Free State (11.9%) and Eastern Cape (10.6%). The percentage testing positive was <10.0% in all other provinces.
- In week 12, compared to the previous week, the percentage testing positive decreased significantly in the Western Cape and Eastern Cape (p<0.05), while all other provinces did not change significantly (p≥0.05).
- The percentage testing positive in week 12 was highest in the 75-79-years age group (29.0%), followed by the ≥80-years age group (25.5%).
- Different testing strategies used by different provinces, such as referral of all positive antigen tests for PCR testing, may bias percentage testing positive estimates.